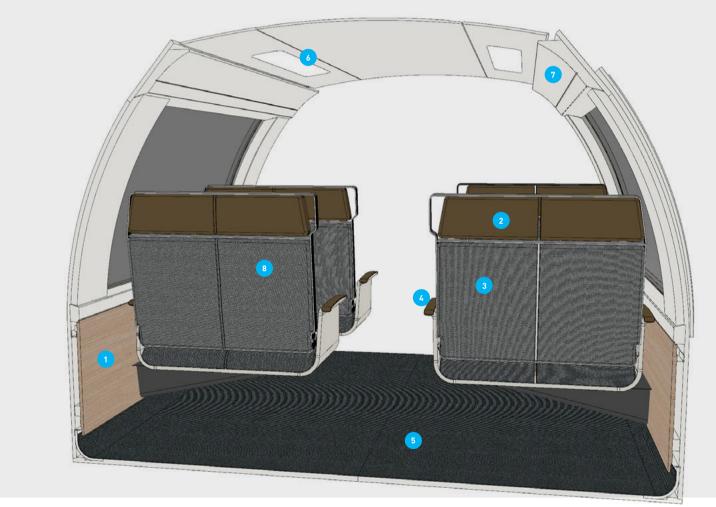

#### Information

- Seating area flooring noraplan lona, 6919
   norg
- 2. Aisle flooring noraplan lona, 6918 nora
- 3. Floor intarsia noraplan lona, 6901 nora
- 4. Mesh seat Kiel
- 5. Seat cover Rivet, Lagoon Camira
- 6. Seat cover 3D Knitted Mesh Camira
- 7. Rotation mechanism face-to-face / transverse *THK*
- 8. Noise-absorbing wall Blazer *Camira, SSC (sound insulation foam)*
- 9. Basic lighting & atmosphere warm-cold white + rgb SBF