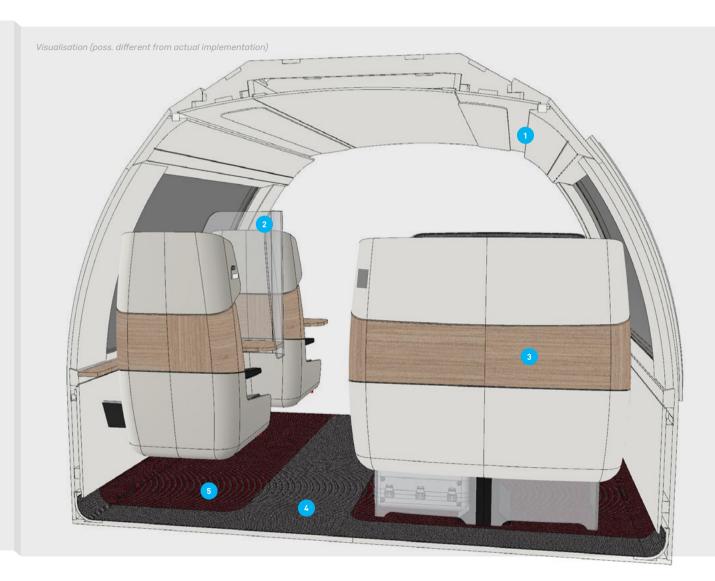

## MODULE 02 | SPORT

### **BICYCLES**

- 1. Wall cladding Whiterock Digiclad
- 2. Bike stand bike lift Parkis
- 3. Charging point bike-energy
- 4. Flooring, pale Transflor Tungsten, Fog Altro
- 5. Floor intarsia Transflor Meta, Safety White
- 6. Flooring, dark Transflor Tungsten, Storm