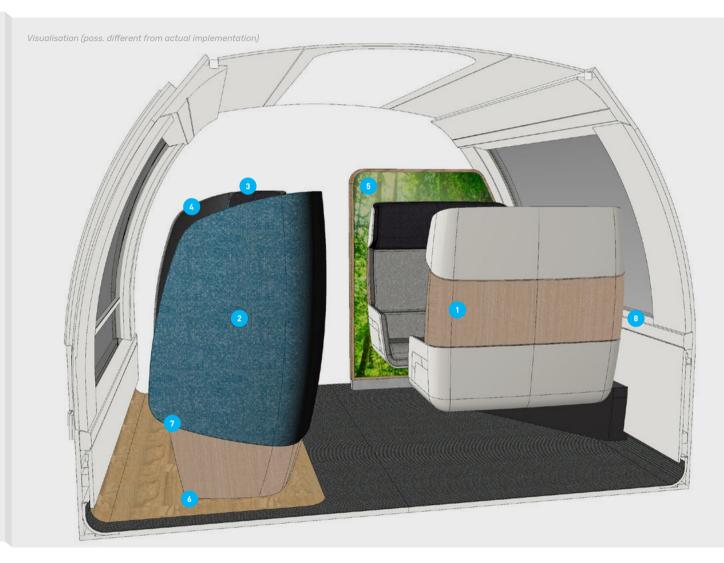

### RELAXING

- 1. Double seat Taps
- 2. External surface Hemp, Dale Camira
- 3. Headrest FR Leather Camira
- 4. Seat cover Synergy, Chemistry Camira
- 5. Wall cladding print Forex
- 6. Rotation mechanism THK
- 7. Seat sensors THK
- 8. Window table with cupholder Krov