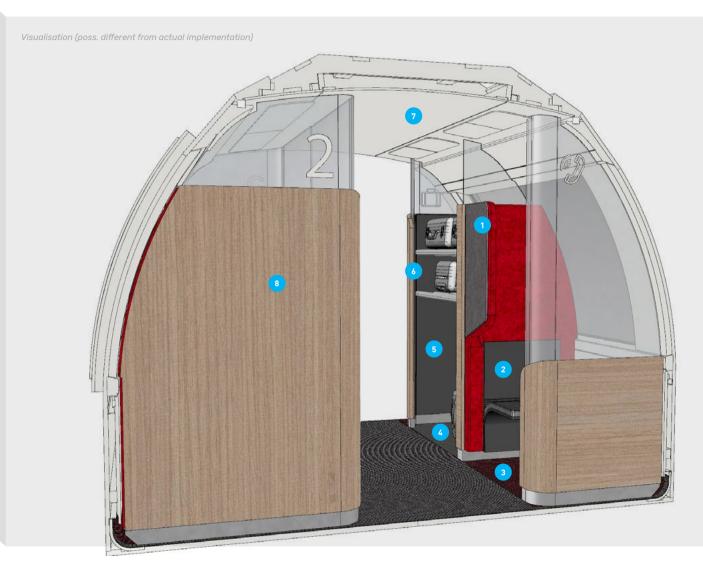

### MODULE 01 | SPORT

#### **EXERCISE BIKES**

Information

- 1. Folding seat JumpSeat Sedia Systems
- 2. Seat cover DOLCE™ Black Sedia Systems
- 3. LED lighting strip bluleu
- 4. Loudspeaker

  Axis Communications
- 5. Floor lighting SBF
- 6. Flooring Transflor Wood, Autumn Maple
  Altro
- 7. Exercise bike Speedbike SX400 InnovaMaxx
- 8. LED lighting strip linear, rgb, chase lights bluleu
- 9. Floor intarsia Transflor Meta, Safety White Altro
- 10. LED lighting strip linear, rgb, static bluleu
- 11. NFC technology krauth technology
- 12. "Gym" sonic setting comevis