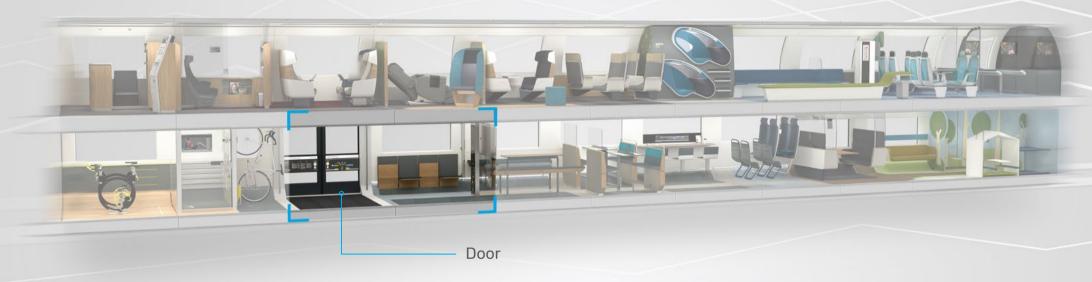

### IDEAS TRAIN | 22 MODULES

A FULL-SCALE MODEL THAT DEMONSTRATES WHAT CUSTOMERS WANT

Jan Commuter interested in digital technology

Holger Commuter interested in comfort

Sophie Student

The Schmidts

Leisure travellers

Elwira Senior citizen with restricted mobility

What will rail travel look like in the future? What amenities should regional transport offer tomorrow's customers? These are questions we have been studying at DB Regio as part of a joint project with our colleagues from Südostbayernbahn and DB's d.lab team. the project's 22 different modules on board trains.

The DB team was supported by Munich-based design firm Neomind, which took the customer interests we identified together and incorporated them in the concepts for the project's 22 different modules.

neomind