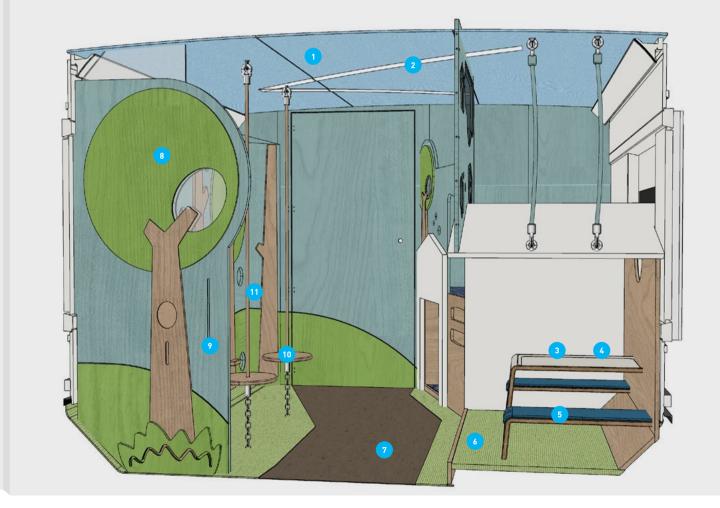

#### CHILDREN'S PLAY AREA

Information

- Ceiling panels with textile covering Oxygen, Calm
  Camira
- 2. Ceiling light textile lighting strips *FLT*
- 3. Bench Prevent
- 4. Headrest Vita, Waterfall Camira
- 5. Seat cover Main Line Flax, Goldhawk *Camira*
- 6. Carpet Ecorips, Lemon *Tisca*
- 7. Flooring noraplan valua, 6723 nora
- 8. Floor intarsia noraplan uni, 2452 nora
- 9. Speakers & camera Axis Communications
- 10. Platform HABA/Wehrfritz
- 11. Adventure tunnel HABA/Wehrfritz
- 12. Listening hole HABA/Wehrfritz
- 13. Carpet Ecorips, Ozean *Tisca*

Visualisation (poss. different from actual implementation)

23 / 47