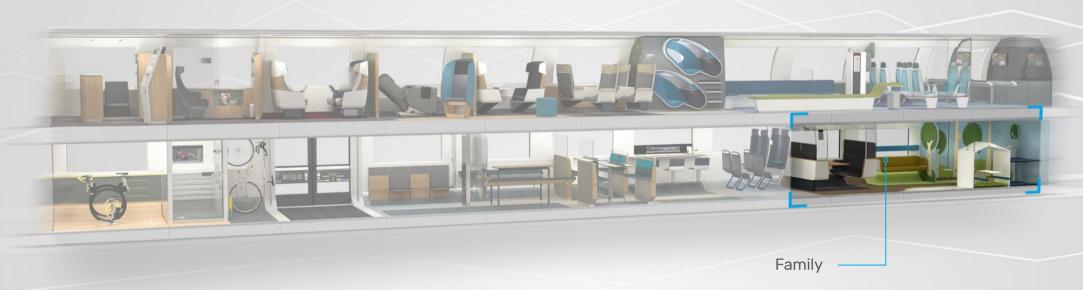

### FOCUS | FAMILY

TRAVELLING WITH THE ENTIRE FAMILY / GROUP

Elwira Senior citizen with restricted mobility

#### **Features**

There's space for everyone. Separated by glass partitions, each compartment has 3+3 benches with all the room that a family or group needs. Above the seats, there is more space for storing luggage. Families with small children can use the kids' section: it has room for pushchairs as well as an entire play area created specially for the youngest passengers on board.