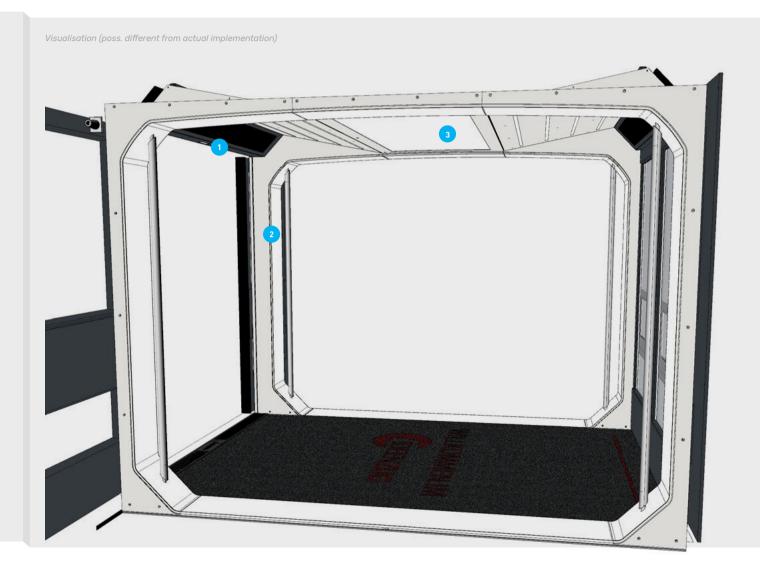

### MODULE 01 | SPORT

#### **EXERCISE BIKES**

Information

- 1. Folding seat JumpSeat Sedia Systems
- 2. Seat cover DOLCE™ Black Sedia Systems
- 3. LED lighting strip bluleu
- 4. Loudspeaker

  Axis Communications
- 5. Floor lighting SBF
- 6. Flooring Transflor Wood, Autumn Maple
  Altro
- 7. Exercise bike Speedbike SX400 InnovaMaxx
- 8. LED lighting strip linear, rgb, chase lights bluleu
- 9. Floor intarsia Transflor Meta, Safety White Altro
- 10. LED lighting strip linear, rgb, static bluleu
- 11. NFC technology krauth technology
- 12. "Gym" sonic setting comevis

Visualisation (poss. different from actual implementation)