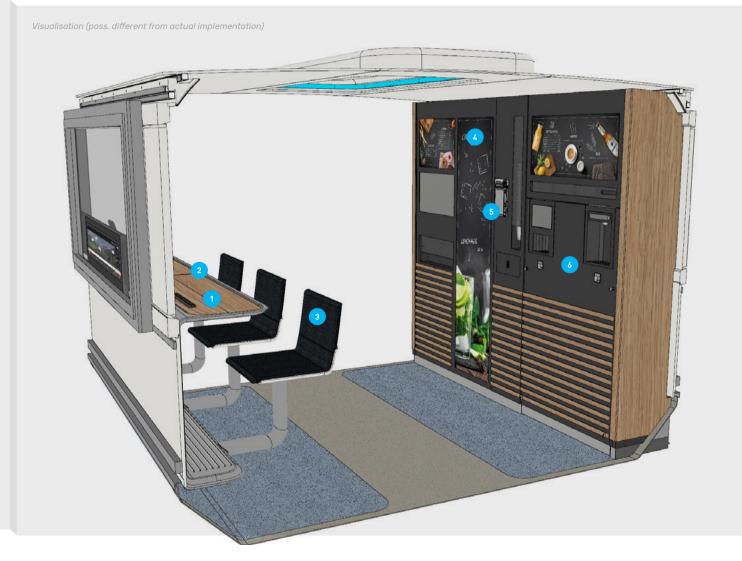

## MODULE 07 | REGIO DINER

SNACKS

- 1. Wood-look finish Sereno NA Fundermax
- 2. Workdesk Prevent
- 3. Seat cover Wired, Q754 Camira
- 4. Advertising space foil Trispel
- 5. MTX ordering system krauth technology
- 6. Vending machine for drinks EventTender

## MODULE 07 | REGIO DINER

**SNACKS** 

camira

#### Information

- 1. Ceiling light, vault rgb + ww SBF
- 2. Window screen Annax
- 3. Flooring, grey noraplan stone, 1146 nora
- 4. Flooring, blue noraplan stone, 6603 nora