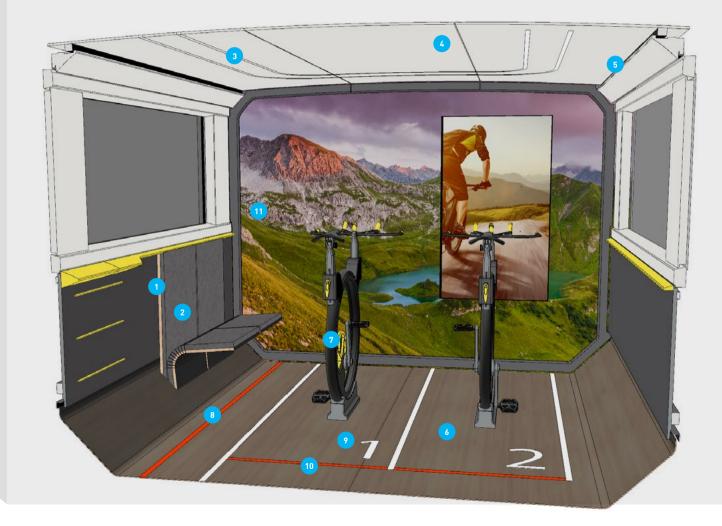

#### **EXERCISE BIKES**

Information

- 1. Folding seat JumpSeat Sedia Systems
- 2. Seat cover DOLCE™ Black Sedia Systems
- 3. LED lighting strip bluleu
- 4. Loudspeaker

  Axis Communications
- 5. Floor lighting SBF
- 6. Flooring Transflor Wood, Autumn Maple
  Altro
- 7. Exercise bike Speedbike SX400 InnovaMaxx
- 8. LED lighting strip linear, rgb, chase lights bluleu
- 9. Floor intarsia Transflor Meta, Safety White Altro
- 10. LED lighting strip linear, rgb, static bluleu
- 11. NFC technology krauth technology
- 12. "Gym" sonic setting comevis

Visualisation (poss. different from actual implementation)