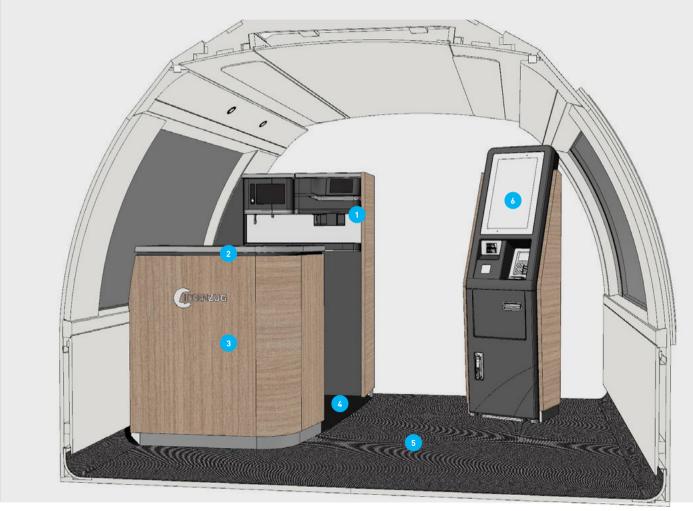

### FOCUS | REGIO DINER

ALWAYS BE UP TO DATE AND ENJOY REAL COMFORT

Holger Commuter interested in comfort

#### **Features**

Information is always readily available during travel. The Ideas Train contains an area with a big screen for watching sport broadcasts, news and documentaries. Passengers can use convenient rests in the way that suits them best, with or without a table.

Innovative dining benches and tables make travel even more enjoyable: passengers can use them for spending time with friends, family members or other sociable souls they meet on board. Integrated tablet spaces and luggage storage under the benches ensure that tabletops remain free of clutter. Anyone who wants something small to eat can head over to the vending machine for snacks and baked goods, or for beverages such as coffee, soft drinks and a cold beer.

The workdesk with built-in news and passenger information notification is ideal for performing work-related tasks.