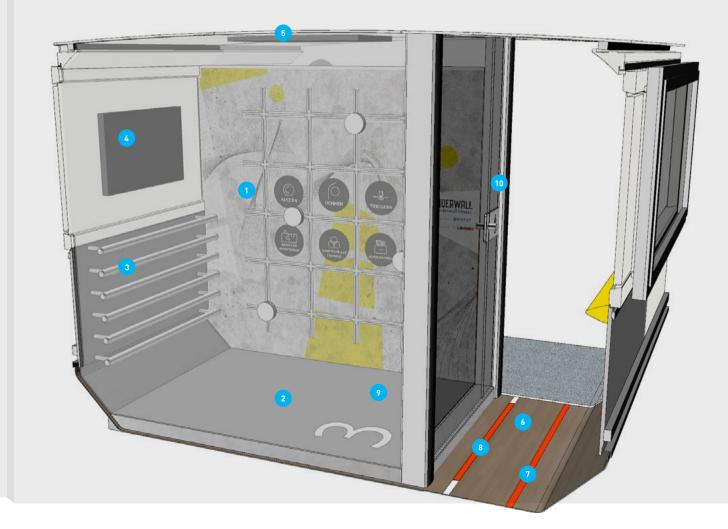

### MODULE 01 | SPORT

#### **EXERCISE BIKES**

Information

- 1. Folding seat JumpSeat Sedia Systems
- 2. Seat cover DOLCE™ Black Sedia Systems
- 3. LED lighting strip bluleu
- 4. Loudspeaker

  Axis Communications
- 5. Floor lighting SBF
- 6. Flooring Transflor Wood, Autumn Maple
  Altro
- 7. Exercise bike Speedbike SX400 InnovaMaxx
- 8. LED lighting strip linear, rgb, chase lights bluleu
- 9. Floor intarsia Transflor Meta, Safety White Altro
- 10. LED lighting strip linear, rgb, static bluleu
- 11. NFC technology krauth technology
- 12. "Gym" sonic setting comevis

Visualisation (poss. different from actual implementation)