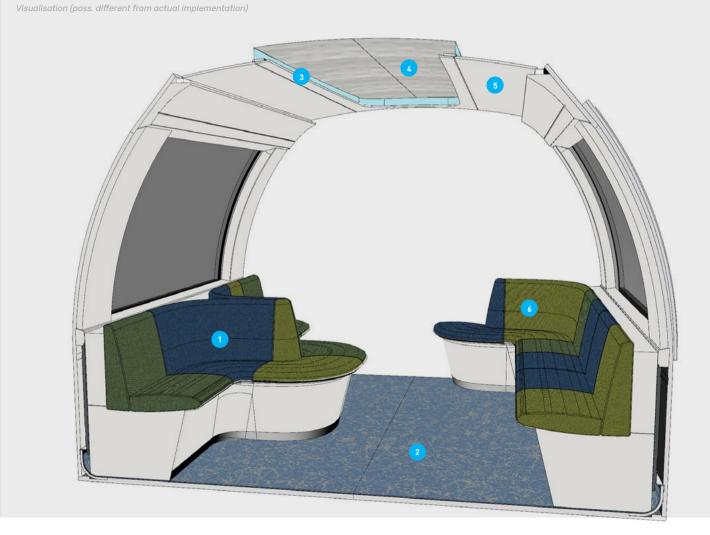

### MODULE 01 | SPORT

#### **EXERCISE BIKES**

Information

- 1. Folding seat JumpSeat Sedia Systems
- 2. Seat cover DOLCE™ Black Sedia Systems
- 3. LED lighting strip bluleu
- 4. Loudspeaker

  Axis Communications
- 5. Floor lighting SBF
- 6. Flooring Transflor Wood, Autumn Maple
  Altro
- 7. Exercise bike Speedbike SX400 InnovaMaxx
- 8. LED lighting strip linear, rgb, chase lights bluleu
- 9. Floor intarsia Transflor Meta, Safety White Altro
- 10. LED lighting strip linear, rgb, static bluleu
- 11. NFC technology krauth technology
- 12. "Gym" sonic setting comevis

Visualisation (poss. different from actual implementation)