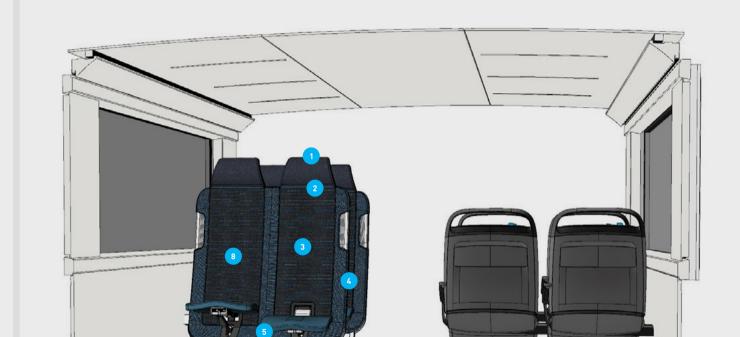

### MODULE 01 | SPORT

#### **EXERCISE BIKES**

Information

- 1. Folding seat JumpSeat Sedia Systems
- 2. Seat cover DOLCE™ Black Sedia Systems
- 3. LED lighting strip bluleu
- 4. Loudspeaker

  Axis Communications
- 5. Floor lighting SBF
- 6. Flooring Transflor Wood, Autumn Maple
  Altro
- 7. Exercise bike Speedbike SX400 InnovaMaxx
- 8. LED lighting strip linear, rgb, chase lights bluleu
- 9. Floor intarsia Transflor Meta, Safety White Altro
- 10. LED lighting strip linear, rgb, static bluleu
- 11. NFC technology krauth technology
- 12. "Gym" sonic setting comevis

Visualisation (poss. different from actual implementation)