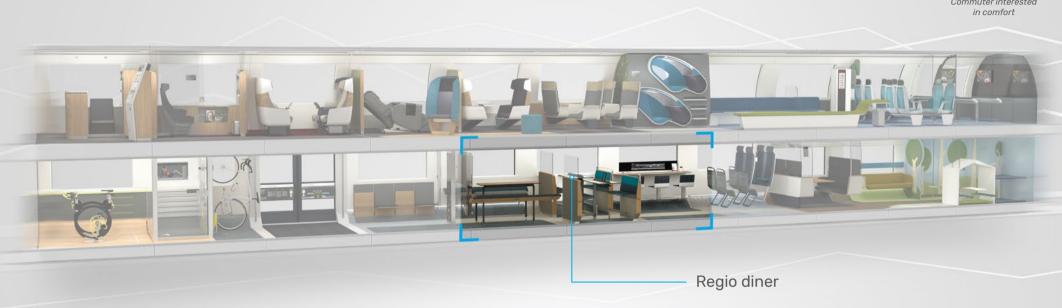

### IDEAS TRAIN | 22 MODULES

A FULL-SCALE MODEL THAT DEMONSTRATES WHAT CUSTOMERS WANT

Jan Commuter interested in digital technology

Holger Commuter interested in comfort

Sophie Student

The Schmidts

Leisure travellers

Elwira Senior citizen with restricted mobility

What will rail travel look like in the future? What amenities should regional transport offer tomorrow's customers? These are questions we have been studying at DB Regio as part of a joint project with our colleagues from Südostbayernbahn and DB's d.lab team. the project's 22 different modules on board trains.

The DB team was supported by Munich-based design firm Neomind, which took the customer interests we identified together and incorporated them in the concepts for the project's 22 different modules.

neomind