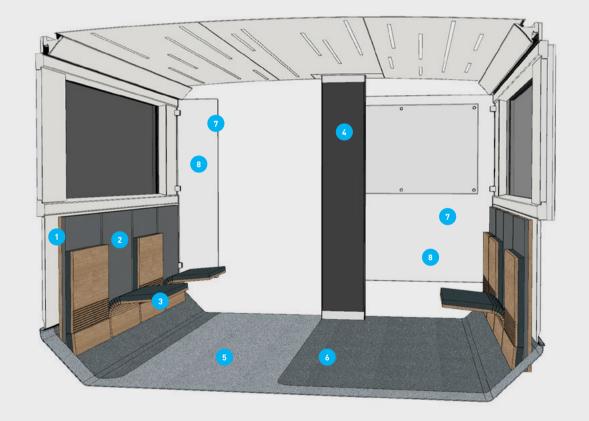

### MODULE 05 | REGIO DINER

### **BIG SCREEN**

- 1. Ceiling lighting SBF
- 2. Seat cover of wall-mounted rests SL4C5 Grey E-Leather
- 3. Wood-look bar table Sereno NA Fundermax
- 4. Seat cover of standing rests SL3UL Grey E-Leather
- 5. Wood-finish wall-mounted rests Sereno NA Fundermax
- 6. Flooring, dark Transflor Tungsten, Storm
- 7. Flooring, pale Transflor Tungsten, Fog Altro
- 8. Loudspeaker **Axis Communications**
- 9. Anti-vandalism roller blind Tde