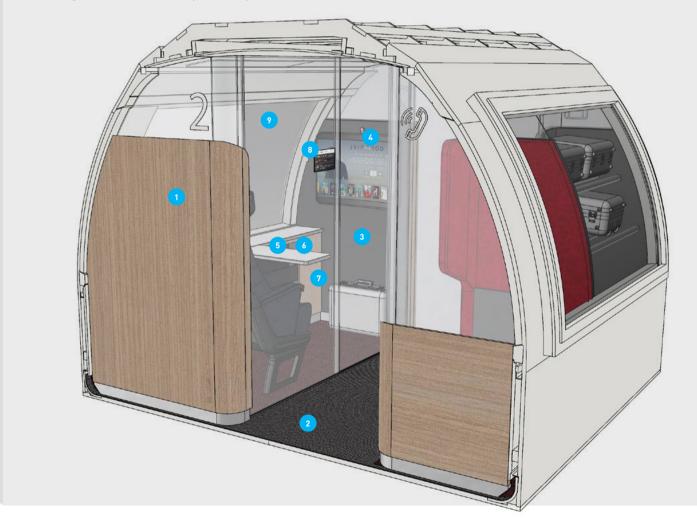

### FOCUS DOOR AREA

DOOR AND MUITI-PURPOSE AREA

Jan Commuter interested in digital technology

Holger Commuter interested in comfort

Sophie Student

The Schmidts Leisure travellers

Elwira Senior citizen with restricted mobility

#### **Features**

Maximum convenience from the moment you enter - we've turned our attention to the area around the doors and created a multi-purpose compartment. The information system and lighting features guide passengers from here to their preferred seats. Anyone who wants to spend their journey in this section can use the new, space-saving and easy-maintenance folding seats and rely on the information system for a range of essential information about the route.