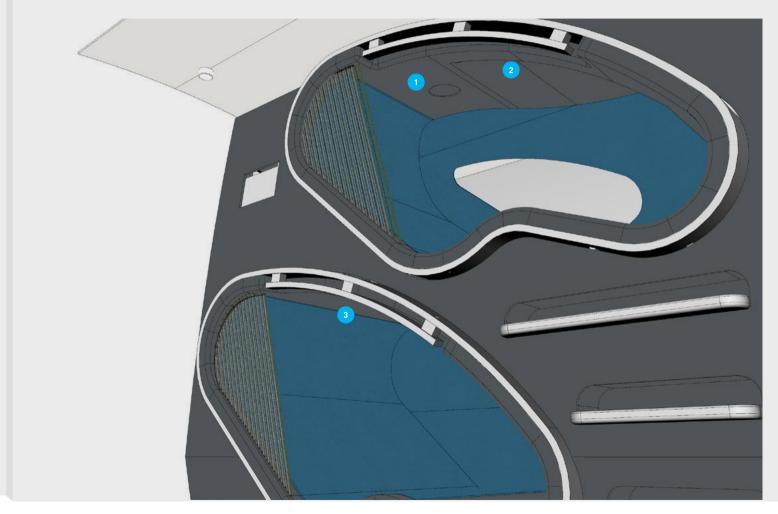

#### **EXERCISE BIKES**

Information

- 1. Folding seat JumpSeat Sedia Systems
- 2. Seat cover DOLCE™ Black Sedia Systems
- 3. LED lighting strip bluleu
- 4. Loudspeaker

  Axis Communications
- 5. Floor lighting SBF
- 6. Flooring Transflor Wood, Autumn Maple
  Altro
- 7. Exercise bike Speedbike SX400 InnovaMaxx
- 8. LED lighting strip linear, rgb, chase lights bluleu
- 9. Floor intarsia Transflor Meta, Safety White Altro
- 10. LED lighting strip linear, rgb, static bluleu
- 11. NFC technology krauth technology
- 12. "Gym" sonic setting comevis

### **WORKOUT BOOTHS**

- 1. Workout wall Wonderwall
- 2. Flooring yoga mat Friedola
- 3. Support bar antimicrobial surface S&S
- 4. Widescreen monitor 32", flat LG
- 5. Ceiling monitor 32", flat LG
- 6. Flooring Transflor Wood, Autumn Maple
- 7. LED lighting strip linear, rgb, chase lights bluleu
- 8. LED lighting strip linear, rgb, static bluleu
- 9. Glass film Trispel
- 10. NFC technology krauth technology