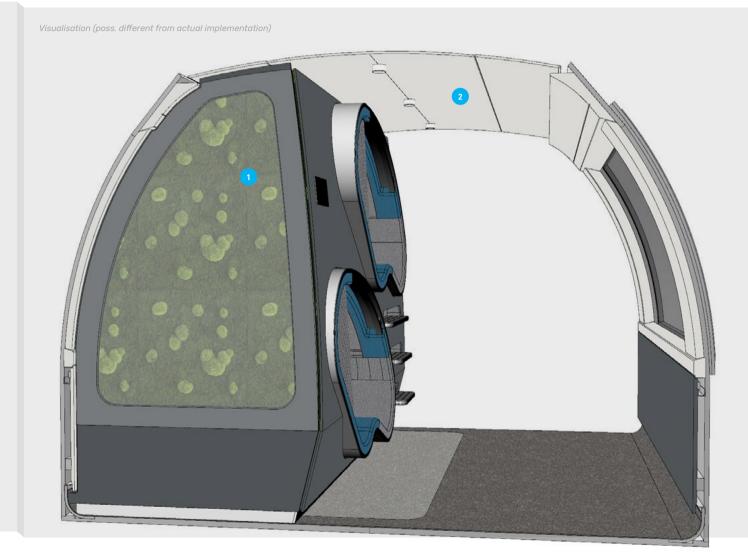

#### **Features**

Whether our passengers just want a moment to themselves or are looking for more profound relaxation, our rotating noise-cancelling seats block out sounds, while larger windows offer a widescreen view of the world outside. Covered in real moss, green partitions structure the space and, together with noise-absorbing materials, filter out sonic distractions to maximise this area's relaxation factor.

Reclining pods offer passengers a comfy niche for quick power naps. Rotating chairs are another feature that let passengers "customise" how they travel - users can position them either in the conventional row format or swivel them around for a face-to-face conversation.

### **PANORAMA**

brainLight, camira

Informatio

- Flooring Transflor Wood, Farmhouse Oak
   Altro
- 2. Carpet Eco Struktur 300, elephant *Tisca*
- 3. Massage chair Zenesse brainLight
- 4. Wall cladding, moss effect poll moss Stylegreen
- 5. Wall frame Charles GA Fundermax
- 6. Ceiling light open-top effect, flat, dimmable bluleu
- 7. Basic lighting & atmosphere warm-cold white + rgb SBF
- 8. Stool Taps