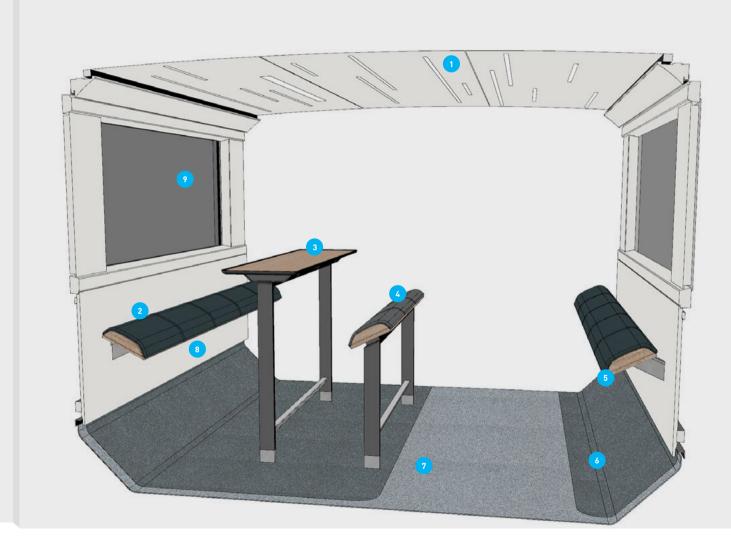

### MODULE 05 | REGIO DINER

### **BIG SCREEN**

- 1. Ceiling lighting SBF
- 2. Seat cover of wall-mounted rests SL4C5 Grey E-Leather
- 3. Wood-look bar table Sereno NA Fundermax
- 4. Seat cover of standing rests SL3UL Grey E-Leather
- 5. Wood-finish wall-mounted rests Sereno NA Fundermax
- 6. Flooring, dark Transflor Tungsten, Storm
- 7. Flooring, pale Transflor Tungsten, Fog Altro
- 8. Loudspeaker **Axis Communications**
- 9. Anti-vandalism roller blind Tde