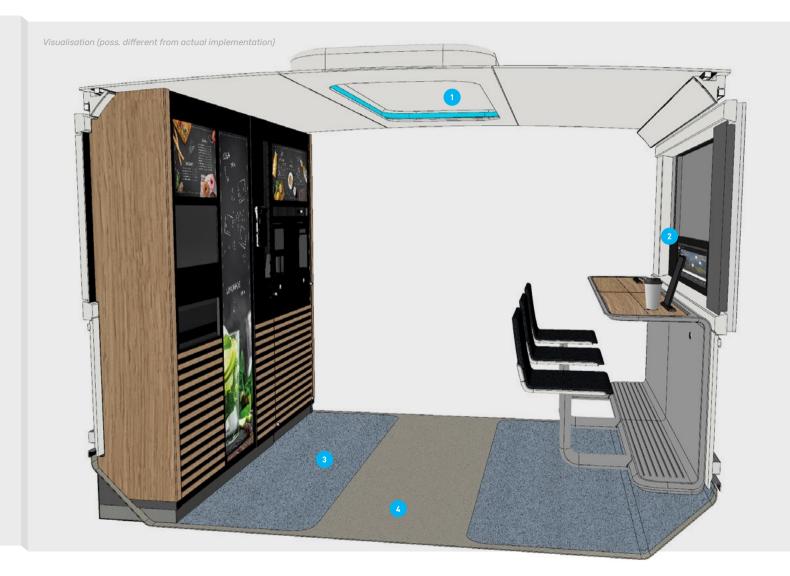

## MODULE 07 | REGIO DINER

SNACKS

- 1. Wood-look finish Sereno NA Fundermax
- 2. Workdesk Prevent
- 3. Seat cover Wired, Q754 Camira
- 4. Advertising space foil Trispel
- 5. MTX ordering system krauth technology
- 6. Vending machine for drinks EventTender

## MODULE 07 | REGIO DINER

**SNACKS** 

camira

#### Information

- 1. Ceiling light, vault rgb + ww SBF
- 2. Window screen Annax
- 3. Flooring, grey noraplan stone, 1146 nora
- 4. Flooring, blue noraplan stone, 6603 nora