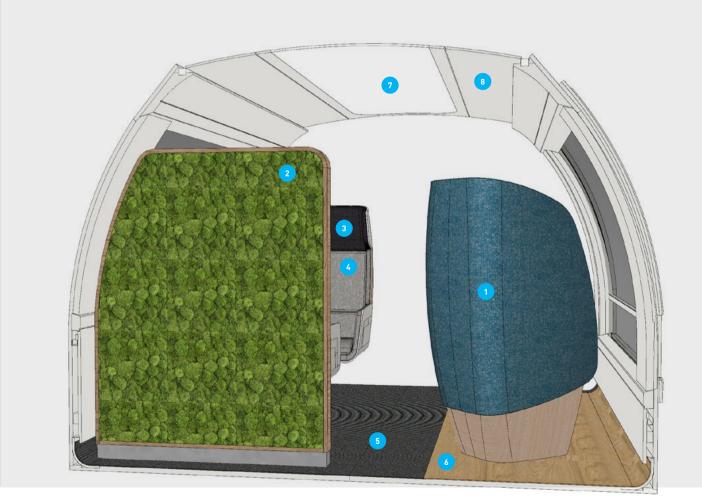

### RELAXING

Information

- 1. Rotating chair Taps
- 2. Wall cladding, moss effect poll moss Stylegreen
- 3. Headrest FR Leather Camira
- 4. Seat cover, Hemp, Arable *Camira*
- 5. Carpet Eco Struktur 300, elephant *Tisca*
- 6. Flooring Transflor Wood, Farmhouse Oak

  Altro
- 7. Ceiling light open-top effect, flat, dimmable bluleu
- 8. Basic lighting & atmosphere warm-cold white + rgb SBF

Visualisation (poss. different from actual implementation)