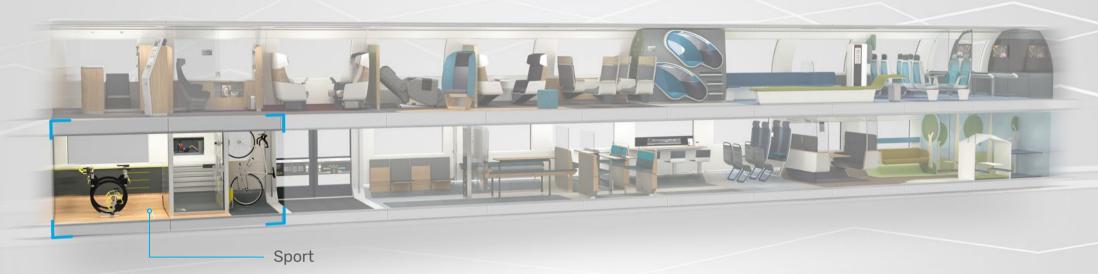

### SECTION | SPORT

EXERCISE BIKES AND WORKOUT BOOTHS

Commuter interested in digital technology

Sophie Student

#### **Features**

Not interested in relaxing or working? Passengers on the Ideas Train can make active use of their time - in the most literal sense. The on-board gym features bookable exercise bikes and exercise booths with a digital fitness trainer for yoga and exercises, helping people achieve a workout programme that's right for them.

The booth doors are made of smart glass that can switch between transparent and opaque. This means the booths can also be used as changing rooms. Passengers use an app and/or chip card to pay via NFC.

Vertical stands with an innovative hoist-based mechanism make place-saving bike storage possible during a train trip.