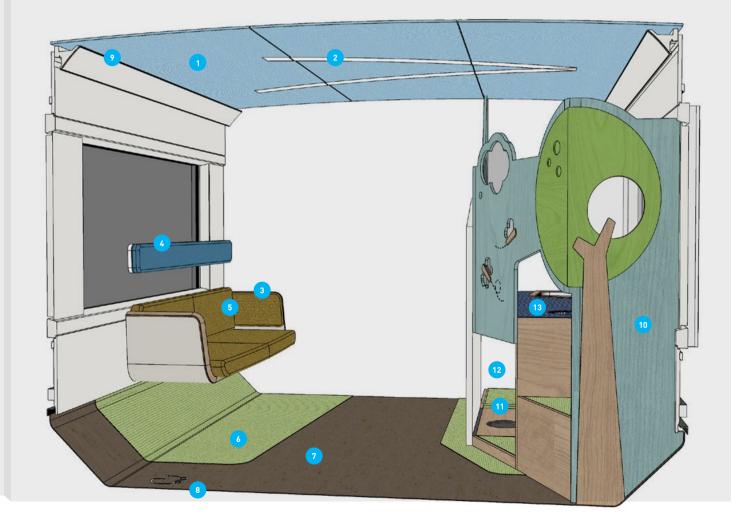

### **WORKOUT BOOTHS**

- 1. Workout wall Wonderwall
- 2. Flooring yoga mat Friedola
- 3. Support bar antimicrobial surface S&S
- 4. Widescreen monitor 32", flat LG
- 5. Ceiling monitor 32", flat LG
- 6. Flooring Transflor Wood, Autumn Maple
- 7. LED lighting strip linear, rgb, chase lights bluleu
- 8. LED lighting strip linear, rgb, static bluleu
- 9. Glass film Trispel
- 10. NFC technology krauth technology