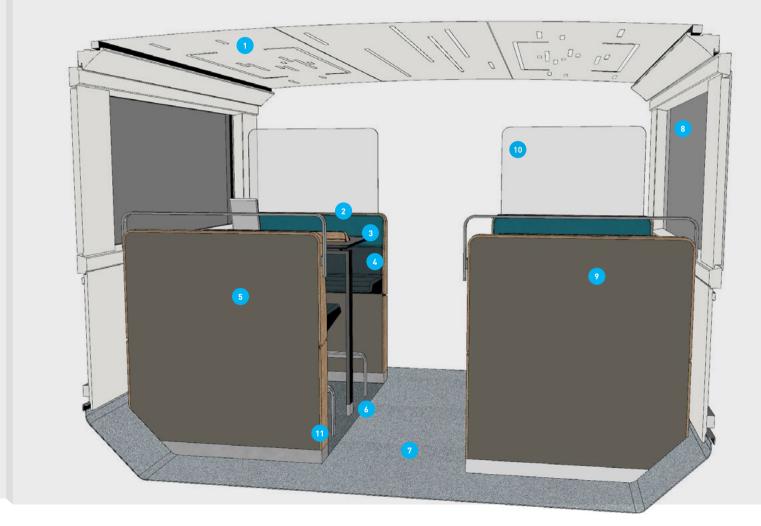

### FOCUS | FAMILY

TRAVELLING WITH THE ENTIRE FAMILY / GROUP

Elwira Senior citizen with restricted mobility

#### **Features**

There's space for everyone. Separated by glass partitions, each compartment has 3+3 benches with all the room that a family or group needs. Above the seats, there is more space for storing luggage. Families with small children can use the kids' section: it has room for pushchairs as well as an entire play area created specially for the youngest passengers on board.

### MODULE 09 | FAMILY

**FAMILY** camira

FLT to the state of the state o

- 1. Ceiling panels with textile covering Oxygen, Calm
- 2. Ceiling light textile lighting strips FLT
- 3. Bench Prevent
- 4. Headrest Classic, Anthracite Camira
- 5. Piping Era, Stage Camira
- 6. Seat cover Track, Rough Camira
- 7. Table Cognac Oak NA Fundermax
- 8. Carpet Neon 593, blue Tisca
- 9. Window display (FGI) double-sided OSG
- 10. Window display (FGI) + seat reservation OSG

## MODULE 09 | FAMILY

**FAMILY** 

camira

nora®

- 1. Bench Prevent
- 2. Seat cover Track, Rock Camira
- 3. Armrest Classic, Anthracite Camira
- 4. Flooring noraplan valua, 6723 nora

### MODULE 11 | FAMILY

#### CHILDREN'S PLAY AREA

Information

- Ceiling panels with textile covering Oxygen, Calm
  Camira
- 2. Ceiling light textile lighting strips *FLT*
- 3. Bench Prevent
- 4. Headrest Vita, Waterfall Camira
- 5. Seat cover Main Line Flax, Goldhawk *Camira*
- 6. Carpet Ecorips, Lemon *Tisca*
- 7. Flooring noraplan valua, 6723 nora
- 8. Floor intarsia noraplan uni, 2452 nora
- 9. Speakers & camera Axis Communications
- 10. Platform HABA/Wehrfritz
- 11. Adventure tunnel HABA/Wehrfritz
- 12. Listening hole HABA/Wehrfritz
- 13. Carpet Ecorips, Ozean *Tisca*