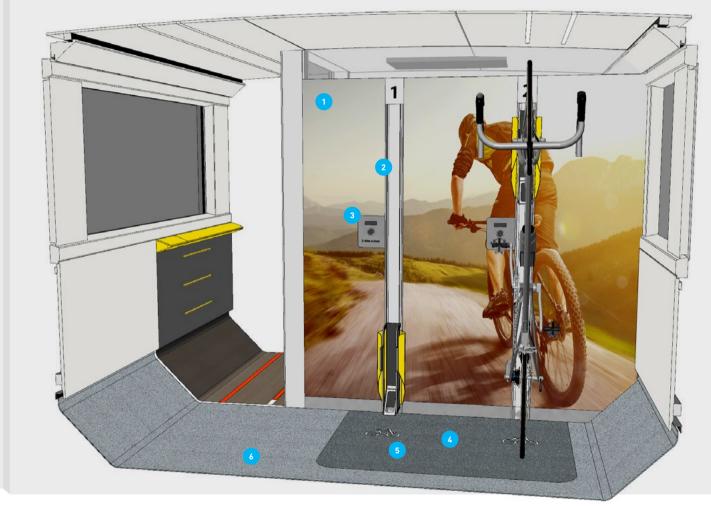

## MODULE 02 | SPORT

### **BICYCLES**

- 1. Wall cladding Whiterock Digiclad
- 2. Bike stand bike lift Parkis
- 3. Charging point bike-energy
- 4. Flooring, pale Transflor Tungsten, Fog Altro
- 5. Floor intarsia Transflor Meta, Safety White
- 6. Flooring, dark Transflor Tungsten, Storm