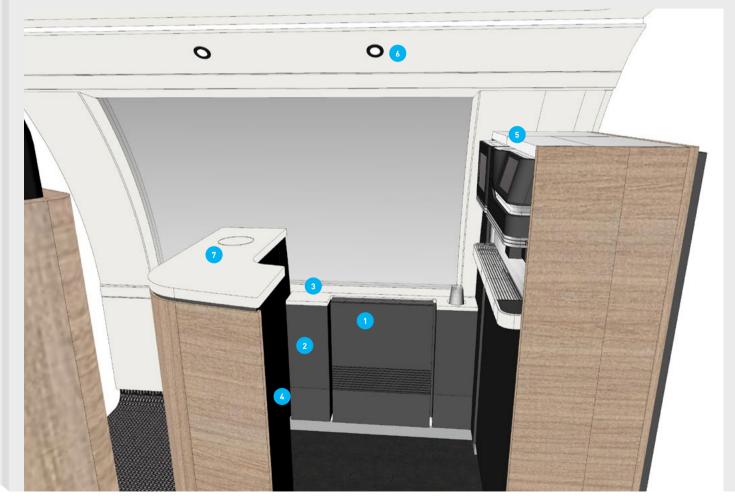

### MODULE 05 | REGIO DINER

### **BIG SCREEN**

- 1. Ceiling lighting SBF
- 2. Seat cover of wall-mounted rests SL4C5 Grey E-Leather
- 3. Wood-look bar table Sereno NA Fundermax
- 4. Seat cover of standing rests SL3UL Grey E-Leather
- 5. Wood-finish wall-mounted rests Sereno NA Fundermax
- 6. Flooring, dark Transflor Tungsten, Storm
- 7. Flooring, pale Transflor Tungsten, Fog Altro
- 8. Loudspeaker **Axis Communications**
- 9. Anti-vandalism roller blind Tde