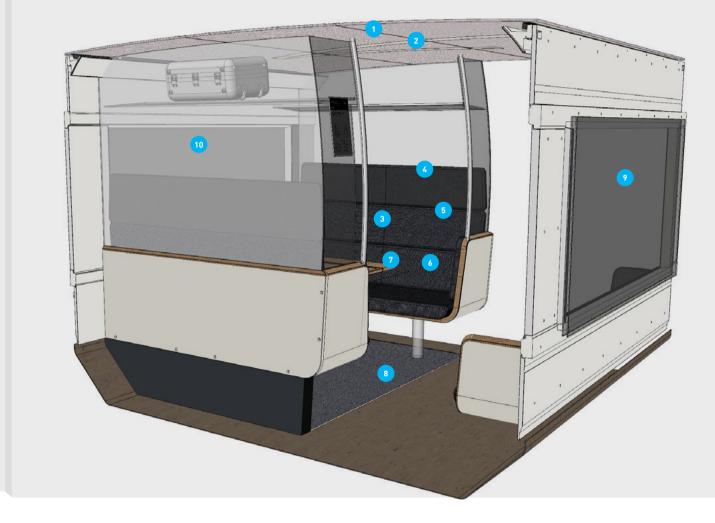

### MODULE 11 | FAMILY

#### CHILDREN'S PLAY AREA

Information

- Ceiling panels with textile covering Oxygen, Calm
  Camira
- 2. Ceiling light textile lighting strips *FLT*
- 3. Bench Prevent
- 4. Headrest Vita, Waterfall Camira
- 5. Seat cover Main Line Flax, Goldhawk *Camira*
- 6. Carpet Ecorips, Lemon *Tisca*
- 7. Flooring noraplan valua, 6723 nora
- 8. Floor intarsia noraplan uni, 2452 nora
- 9. Speakers & camera Axis Communications
- 10. Platform HABA/Wehrfritz
- 11. Adventure tunnel HABA/Wehrfritz
- 12. Listening hole HABA/Wehrfritz
- 13. Carpet Ecorips, Ozean *Tisca*

Visualisation (poss. different from actual implementation)

23 / 47