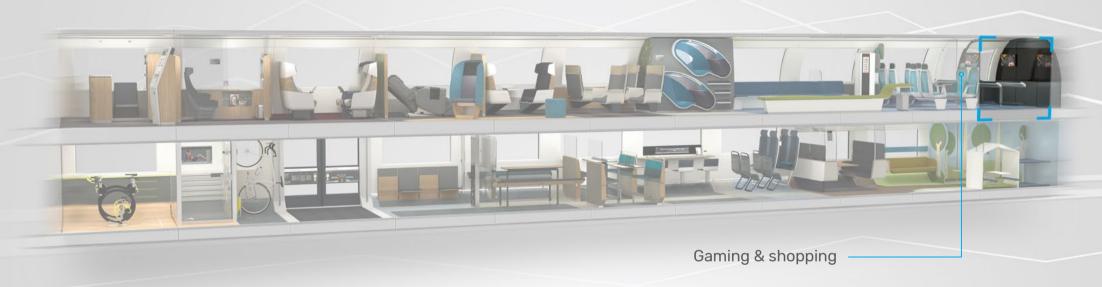

### IDEAS TRAIN | 22 MODULES

A FULL-SCALE MODEL THAT DEMONSTRATES WHAT CUSTOMERS WANT

Jan Commuter interested in digital technology

Holger Commuter interested in comfort

Sophie Student

The Schmidts

Leisure travellers

Elwira Senior citizen with restricted mobility

What will rail travel look like in the future? What amenities should regional transport offer tomorrow's customers? These are questions we have been studying at DB Regio as part of a joint project with our colleagues from Südostbayernbahn and DB's d.lab team. the project's 22 different modules on board trains.

The DB team was supported by Munich-based design firm Neomind, which took the customer interests we identified together and incorporated them in the concepts for the project's 22 different modules.

neomind

### FOCUS | GAMING & SHOPPING

GAMES AND SHOPPING

The Schmidts

Leisure travellers

#### **Features**

The last word in mobile entertainment: gamers can pursue their favourite pastime during train journeys too. New gaming releases let people play singly or against other passengers as they battle it out to win nail-biting contests or set off for an on-screen adventure.

Anyone who'd prefer to do some shopping has a virtual supermarket at their disposal on the video wall. They can order its countless products for delivery to their address or to a collection point at their destination station.

# MODULE 22 | GAMING & SHOPPING

#### **GAMING & SHOPPING**

- 1. Flooring noraplan lona, 6918 nora
- 2. Glass partition Sheet glass
- 3. Glass partition + int. display OSG / Screenex
- 4. Basic lighting & atmosphere warm-cold white + rgb SBF
- 5. Seat cover SL3UL Grey E-Leather
- 6. Wall-mounted rests Systemtech Schneider
- 7. Screen contents FIFA 2019 EA Sports