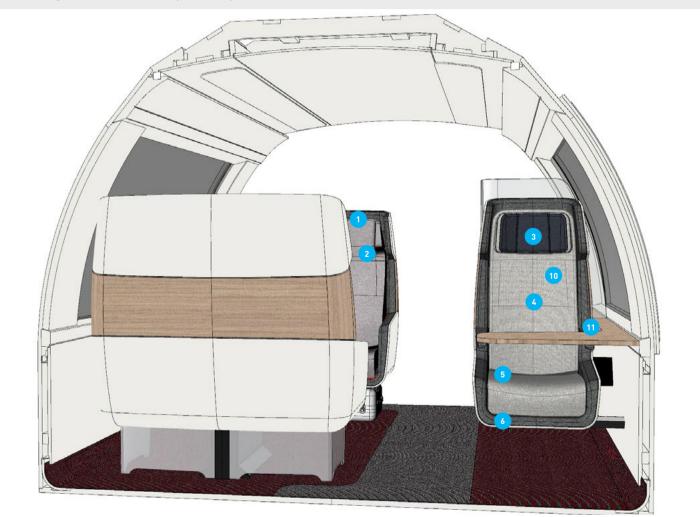

### MODULE 02 | SPORT

### **WORKOUT BOOTHS**

- 1. Workout wall Wonderwall
- 2. Flooring yoga mat Friedola
- 3. Support bar antimicrobial surface S&S
- 4. Widescreen monitor 32", flat LG
- 5. Ceiling monitor 32", flat LG
- 6. Flooring Transflor Wood, Autumn Maple
- 7. LED lighting strip linear, rgb, chase lights bluleu
- 8. LED lighting strip linear, rgb, static bluleu
- 9. Glass film Trispel
- 10. NFC technology krauth technology