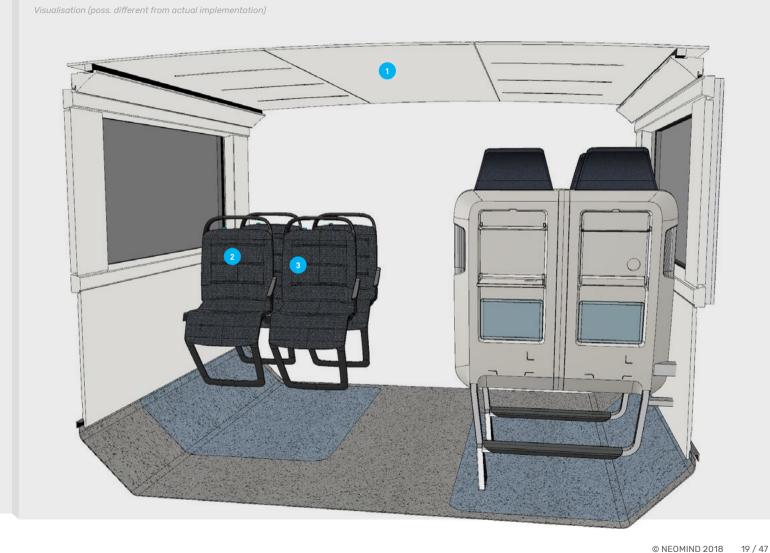

### MODULE 02 | SPORT

### **WORKOUT BOOTHS**

- 1. Workout wall Wonderwall
- 2. Flooring yoga mat Friedola
- 3. Support bar antimicrobial surface S&S
- 4. Widescreen monitor 32", flat LG
- 5. Ceiling monitor 32", flat LG
- 6. Flooring Transflor Wood, Autumn Maple
- 7. LED lighting strip linear, rgb, chase lights bluleu
- 8. LED lighting strip linear, rgb, static bluleu
- 9. Glass film Trispel
- 10. NFC technology krauth technology