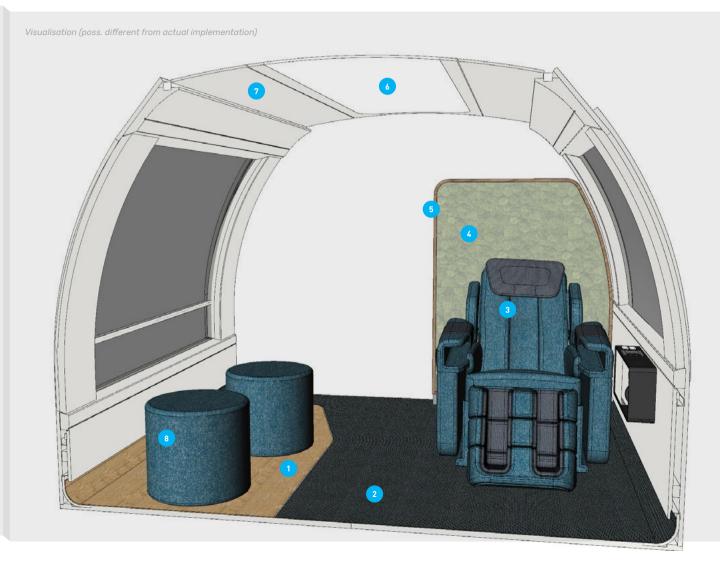

### **PANORAMA**

brainLight, camira

Informatio

- Flooring Transflor Wood, Farmhouse Oak
   Altro
- 2. Carpet Eco Struktur 300, elephant *Tisca*
- 3. Massage chair Zenesse brainLight
- 4. Wall cladding, moss effect poll moss Stylegreen
- 5. Wall frame Charles GA Fundermax
- 6. Ceiling light open-top effect, flat, dimmable bluleu
- 7. Basic lighting & atmosphere warm-cold white + rgb SBF
- 8. Stool Taps