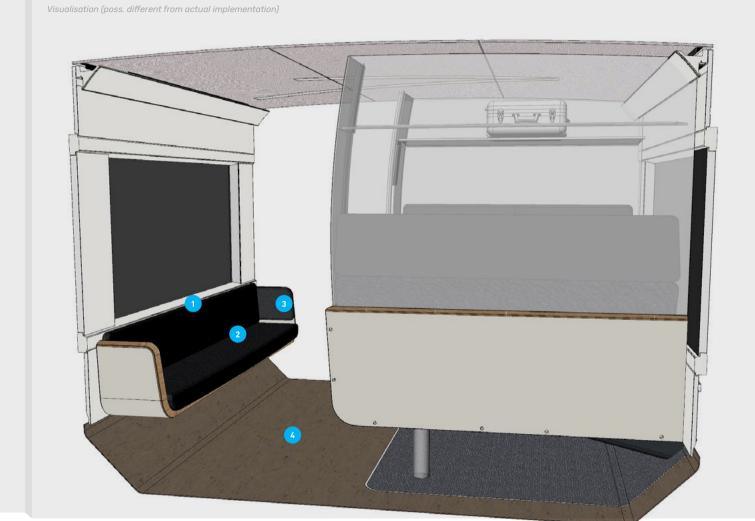

#### **EXERCISE BIKES**

Information

- 1. Folding seat JumpSeat Sedia Systems
- 2. Seat cover DOLCE™ Black Sedia Systems
- 3. LED lighting strip bluleu
- 4. Loudspeaker

  Axis Communications
- 5. Floor lighting SBF
- 6. Flooring Transflor Wood, Autumn Maple
  Altro
- 7. Exercise bike Speedbike SX400 InnovaMaxx
- 8. LED lighting strip linear, rgb, chase lights bluleu
- 9. Floor intarsia Transflor Meta, Safety White Altro
- 10. LED lighting strip linear, rgb, static bluleu
- 11. NFC technology krauth technology
- 12. "Gym" sonic setting comevis

Visualisation (poss. different from actual implementation)