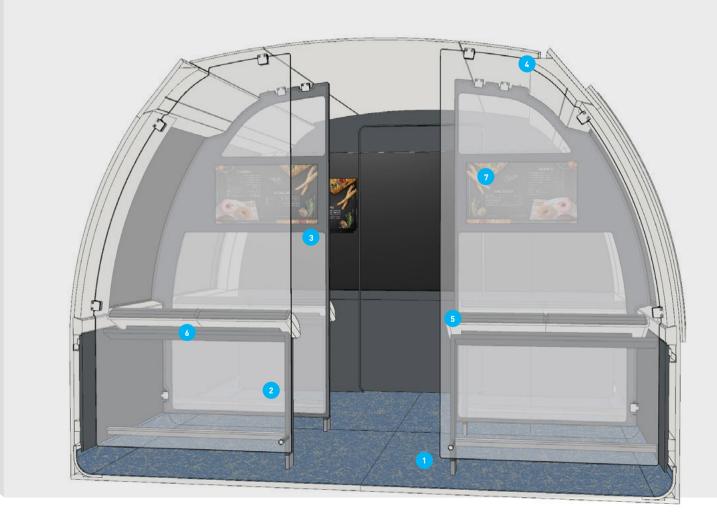

# MODULE 03 | DOOR AREA

### DOOR AREA

#### Information

- 1. "Inside" infoscreen 32"

  Annax
- 2. Camera

  Axis Communications
- 3. Dirt catcher Cleanmaterial *Tde*
- 4. Support bar antimicrobial surface *S&S*
- 5. "Outside" infoscreen 32"

  Annax

#### Information

- Infoscreen widescreen
   Annax
- 2. Access portal bluleu
- 3. Ceiling lighting bluleu