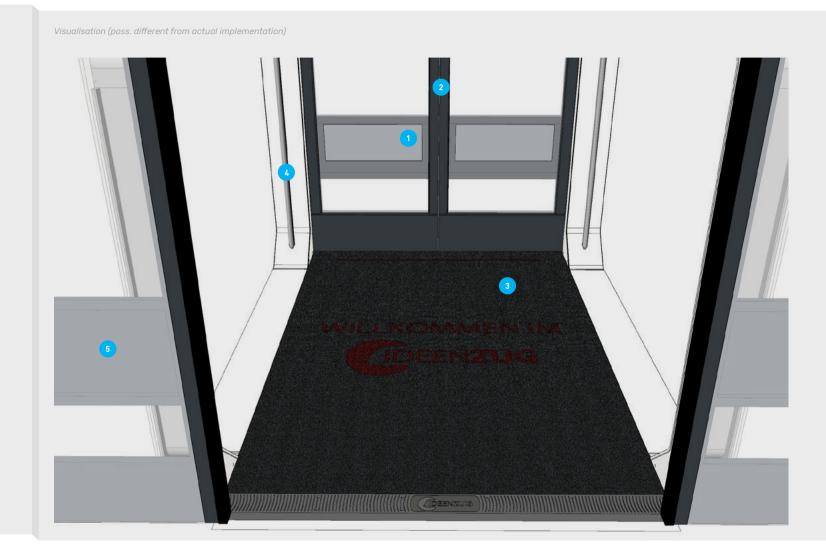

# MODULE 03 | DOOR AREA

### DOOR AREA

#### Information

- 1. "Inside" infoscreen 32"

  Annax
- 2. Camera

  Axis Communications
- 3. Dirt catcher Cleanmaterial *Tde*
- 4. Support bar antimicrobial surface *S&S*
- 5. "Outside" infoscreen 32"

  Annax