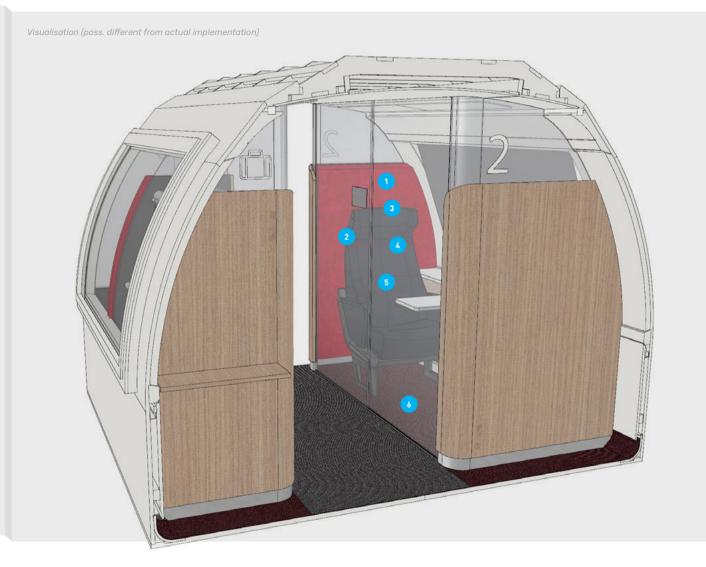

### MODULE 04 | DOOR AREA

### MULTI-PURPOSE AREA

Information

- 1. Folding seat JumpSeat Sedia Systems
- 2. Seat cover DOLCE™ Artezian Sedia Systems
- 3. Seat cover DOLCE™ Indigo Sedia Systems
- 4. Infoscreen column *LG*
- 5. Flooring, dark Transflor Tungsten, Storm *Altro*
- 6. Flooring, pale Transflor Tungsten, Fog Altro
- 7. Wind blocker Sheet glass
- 8. Glass film *Trispel*