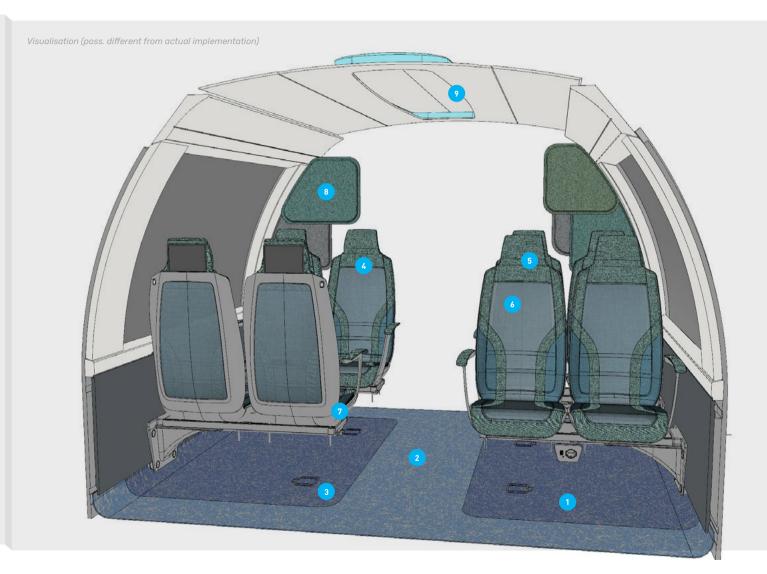

## MODULE 21 | COMMUNICATION

ECONOMY camira

ra **kie** 

#### Information

- Seating area flooring noraplan lona, 6919
   norg
- 2. Aisle flooring noraplan lona, 6918 nora
- 3. Floor intarsia noraplan lona, 6901 nora
- 4. Mesh seat Kiel
- 5. Seat cover Rivet, Lagoon Camira
- 6. Seat cover 3D Knitted Mesh Camira
- 7. Rotation mechanism face-to-face / transverse *THK*
- 8. Noise-absorbing wall Blazer *Camira, SSC (sound insulation foam)*
- 9. Basic lighting & atmosphere warm-cold white + rgb SBF