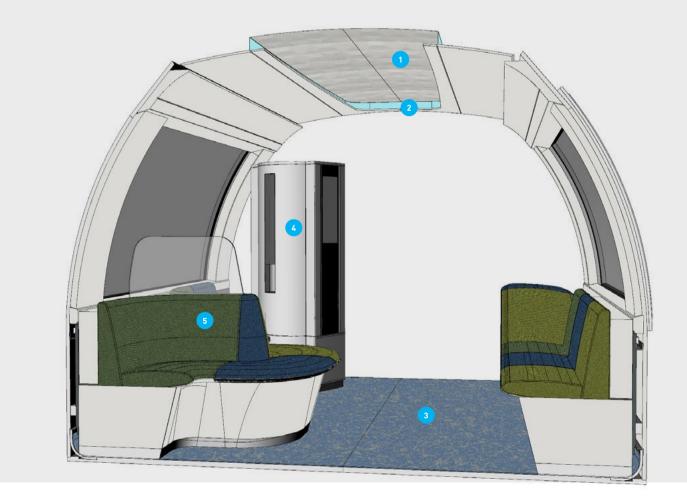

# MODULE 03 | DOOR AREA

### DOOR AREA

#### Information

- 1. "Inside" infoscreen 32"

  Annax
- 2. Camera

  Axis Communications
- 3. Dirt catcher Cleanmaterial *Tde*
- 4. Support bar antimicrobial surface *S&S*
- 5. "Outside" infoscreen 32"

  Annax