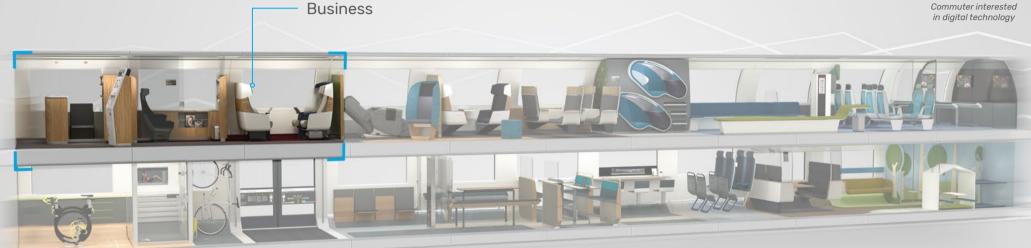

### IDEAS TRAIN | 22 MODULES

A FULL-SCALE MODEL THAT DEMONSTRATES WHAT CUSTOMERS WANT

Jan Commuter interested in digital technology

Holger Commuter interested in comfort

Sophie Student

The Schmidts

Leisure travellers

Elwira Senior citizen with restricted mobility

What will rail travel look like in the future? What amenities should regional transport offer tomorrow's customers? These are questions we have been studying at DB Regio as part of a joint project with our colleagues from Südostbayernbahn and DB's d.lab team. the project's 22 different modules on board trains.

The DB team was supported by Munich-based design firm Neomind, which took the customer interests we identified together and incorporated them in the concepts for the project's 22 different modules.

neomind