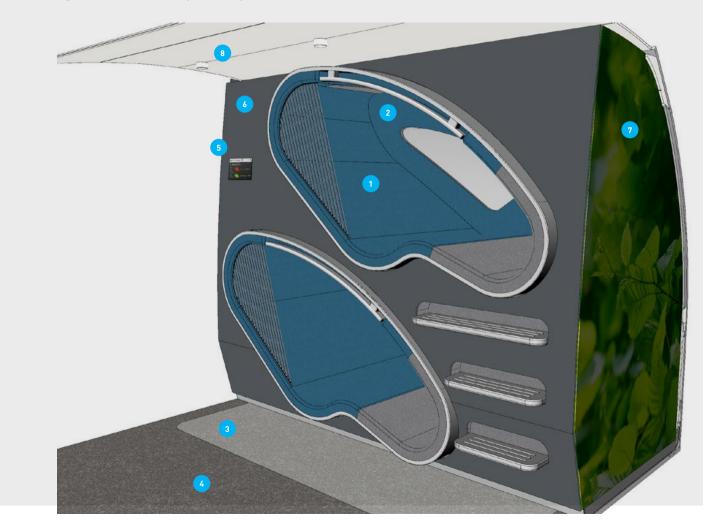

#### **Features**

Not interested in relaxing or working? Passengers on the Ideas Train can make active use of their time - in the most literal sense. The on-board gym features bookable exercise bikes and exercise booths with a digital fitness trainer for yoga and exercises, helping people achieve a workout programme that's right for them.

The booth doors are made of smart glass that can switch between transparent and opaque. This means the booths can also be used as changing rooms. Passengers use an app and/or chip card to pay via NFC.

Vertical stands with an innovative hoist-based mechanism make place-saving bike storage possible during a train trip.

#### **EXERCISE BIKES**

Information

- 1. Folding seat JumpSeat Sedia Systems
- 2. Seat cover DOLCE™ Black Sedia Systems
- 3. LED lighting strip bluleu
- 4. Loudspeaker

  Axis Communications
- 5. Floor lighting SBF
- 6. Flooring Transflor Wood, Autumn Maple
  Altro
- 7. Exercise bike Speedbike SX400 InnovaMaxx
- 8. LED lighting strip linear, rgb, chase lights bluleu
- 9. Floor intarsia Transflor Meta, Safety White Altro
- 10. LED lighting strip linear, rgb, static bluleu
- 11. NFC technology krauth technology
- 12. "Gym" sonic setting comevis

### **WORKOUT BOOTHS**

- 1. Workout wall Wonderwall
- 2. Flooring yoga mat Friedola
- 3. Support bar antimicrobial surface S&S
- 4. Widescreen monitor 32", flat LG
- 5. Ceiling monitor 32", flat LG
- 6. Flooring Transflor Wood, Autumn Maple
- 7. LED lighting strip linear, rgb, chase lights bluleu
- 8. LED lighting strip linear, rgb, static bluleu
- 9. Glass film Trispel
- 10. NFC technology krauth technology