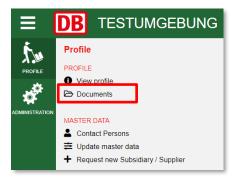

#### How do I Upload Documents?

- 1. Open the menu bar and click on "Documents".
- 2. Click on "Add New" and upload your document to upload, select the document type.
- 3. The system will automatically remind you ahead of the expiry date.