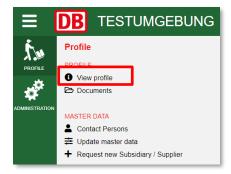

## How do I Add a Comment?

- 1. Open the menu bar and click on "View Profile".
- 2. Click on "Comments" and create a new comment using "Add topic".